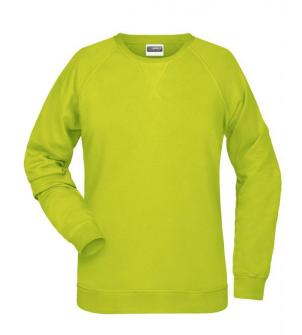

### Classic sweatshirt with raglan sleeves

High-quality French terry, 85% combed ring-spun organic cotton Classic round neck, necktape

Collar and cuffs with elastane Collar patch

Tear off!-label 8021: lightly waisted

**Fabric:** Outer fabric (300 g/m²): 85%

cotton, 15% polyester

Country of origin: Pakistan

Customs tariff number: 61102099

Care instructions:

Partner article:

Men's Sweat Art-Nr.: 8022