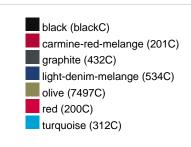

### Available colours

|                            | xs    | s     | М     | L     | XL    | XXL   | 3XL   |
|----------------------------|-------|-------|-------|-------|-------|-------|-------|
| Weight in g                | 327 g | 337 g | 366 g | 388 g | 415 g | 432 g | 450 g |
| VPE                        | 1/30  | 1/30  | 1/30  | 1/30  | 1/30  | 1/30  | 1/30  |
| (Pcs. per inner packaging  |       |       |       |       |       |       |       |
| / pcs. per outer packaging |       |       |       |       |       |       |       |

# Available colours

OEKO-Tex® CONFIDENCE IN TEXTILES STANDARD 100 15.0.70467 HOHENSTEIN HTTI Tested for harmful substances. www.oeko-tex.com/standard100