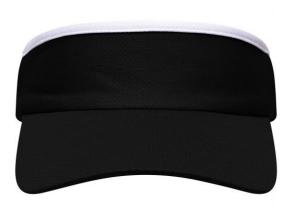

## Sunvisor made of soft mesh

Terry sweatband Elastic band at the back

Fabric:

Outer fabric: 100% polyester

Volksrepublik China

Customs tariff number:

65050030

Care instructions:

Available colours

black (blackC) white (white)

bright-yellow (809M)

royal (301C)

Features

**OEKO-TEX® Stoff** 

The fabric of this article has been tested for harmful substances and certified acc. to STANDARD 100 by OEKO-TEX®