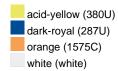

### Available colours

|                            | 30 x 50 cm |
|----------------------------|------------|
| Weight in g                | 60 g       |
| VPE                        | 5/250      |
| (Pcs. per inner packaging  |            |
| / pcs. per outer packaging |            |

#### Available colours

OEKO-TEX® Standard 100 Spa
OEKO-Tex® CONFIDENCE IN TEXTILES STANDARD 100 18.0.57944 HOHENSTEIN HTTI Tested for harmful substances. www.oeko-tex.com/standard100

Stand: 06.06.2024 - 01:06:51