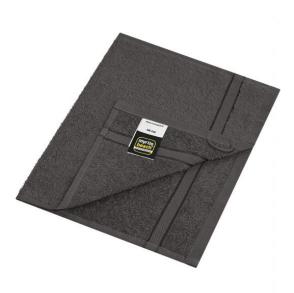

## Guest towel in discreet design

Pleasantly soft cotton terry Fashionable colour blaze

Fabric:

Country of origin:

Türkiye

Outer fabric (400 g/m<sup>2</sup>): 100%

Customs tariff number:

63026000

cotton

Care instructions:

Available colours

|                            | 30 x 50 cm |
|----------------------------|------------|
| Weight in g                | 60 g       |
| VPE                        | 5/250      |
| (Pcs. per inner packaging  |            |
| / pcs. per outer packaging |            |