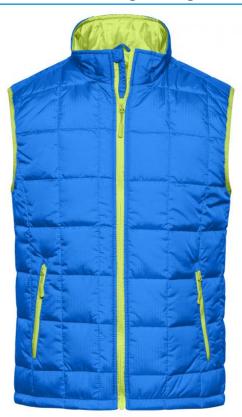

# Padded vest with warming Thinsulate™ 3M-padding

Light rip-stop fabric
Wind-repellent
Warming ThinsulateTM insulation padding
A fairly thin fabric with optimum thermal insulation
Under-panel front zip with chin protection
Contrasting zips, inner lining and sleevebands
Large JN-logo on the inside of the back
Elastic cord with stopper on hem
Zip for decoration at the back

# Available colours

carbon/orange (425C, 151C)

Insulation