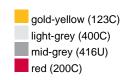

## Guest towel in a lot of colours

Soft cotton terry quality Size: 30 x 50 cm

Fabric: Outer fabric (420 g/m²): 100%

cotton

Country of origin: Türkiye

63026000 **Customs tariff number:** 

### Available colours

|                            | one size |
|----------------------------|----------|
| Weight in g                | 71 g     |
| VPE                        | 25/250   |
| (Pcs. per inner packaging  |          |
| / pcs. per outer packaging |          |