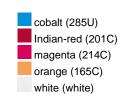

## Guest towel in a lot of colours

Soft cotton terry quality Size: 30 x 50 cm

Fabric: Outer fabric (420 g/m²): 100%

cotton

Country of origin: Türkiye

63026000 **Customs tariff number:** 

### Available colours

|                            | one size |
|----------------------------|----------|
| Weight in g                | 71 g     |
| VPE                        | 25/250   |
| (Pcs. per inner packaging  |          |
| / pcs. per outer packaging |          |