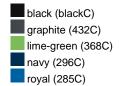

### Available colours

|                            | one size |
|----------------------------|----------|
| Weight in g                | 71 g     |
| VPE                        | 25/250   |
| (Pcs. per inner packaging  |          |
| / pcs. per outer packaging |          |

# Available colours

OEKO-TEX® Standard 100 Spa
OEKO-Tex® CONFIDENCE IN TEXTILES STANDARD 100 18.0.57944 HOHENSTEIN HTTI Tested for harmful substances. www.oeko-tex.com/standard100

Stand: 05.06.2024 - 07:51:43