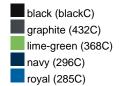

### Available colours

|                            | one size |
|----------------------------|----------|
| Weight in g                | 71 g     |
| VPE                        | 25/250   |
| (Pcs. per inner packaging  |          |
| / pcs. per outer packaging |          |

# Available colours

OEKO-TEX® Standard 100 Spa
OEKO-Tex® CONFIDENCE IN TEXTILES STANDARD 100 18.0.57944 HOHENSTEIN HTTI Tested for harmful substances. www.oeko-tex.com/standard100

Stand: 06.06.2024 - 00:13:31