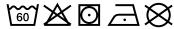

# **MB420 Guest Towel**





## Guest towel in a lot of colours

Soft cotton terry quality Size: 30 x 50 cm

Fabric: Outer fabric (420 g/m²): 100%

cotton

Country of origin: Türkiye

63026000 **Customs tariff number:** 

#### Care instructions:









### Available colours

|                            | one size |
|----------------------------|----------|
| Weight in g                | 71 g     |
| VPE                        | 25/250   |
| (Pcs. per inner packaging  |          |
| / pcs. per outer packaging |          |

| Measurements in cm | one size |
|--------------------|----------|
| Length             | 50,00 cm |
| Width              | 30,00 cm |
| Distance between   | 3,50 cm  |
| border and edge    |          |
| Distance between   | 2,50 cm  |
| border and edge    |          |

# Available colours









OEKO-TEX® Standard 100 Spa
OEKO-Tex® CONFIDENCE IN TEXTILES STANDARD 100 18.0.57944 HOHENSTEIN HTTI Tested for harmful substances. www.oeko-tex.com/standard100

Stand: 06.06.2024 - 00:13:31