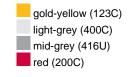

## Guest towel in a lot of colours

Soft cotton terry quality Size: 30 x 50 cm

Fabric: Outer fabric (420 g/m²): 100%

cotton

Country of origin: Türkiye

63026000 **Customs tariff number:** 

### Available colours

|                            | one size |
|----------------------------|----------|
| Weight in g                | 71 g     |
| VPE                        | 25/250   |
| (Pcs. per inner packaging  |          |
| / pcs. per outer packaging |          |

# Available colours

OEKO-TEX® Standard 100 Spa
OEKO-Tex® CONFIDENCE IN TEXTILES STANDARD 100 18.0.57944 HOHENSTEIN HTTI Tested for harmful substances. www.oeko-tex.com/standard100

Stand: 01.06.2024 - 06:28:09