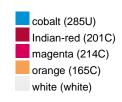

## Guest towel in a lot of colours

Soft cotton terry quality Size: 30 x 50 cm

Fabric: Outer fabric (420 g/m²): 100%

cotton

Country of origin: Türkiye

63026000 **Customs tariff number:** 

### Available colours

|                            | one size |
|----------------------------|----------|
| Weight in g                | 71 g     |
| VPE                        | 25/250   |
| (Pcs. per inner packaging  |          |
| / pcs. per outer packaging |          |

# Available colours

OEKO-TEX® Standard 100 Spa
OEKO-Tex® CONFIDENCE IN TEXTILES STANDARD 100 18.0.57944 HOHENSTEIN HTTI Tested for harmful substances. www.oeko-tex.com/standard100

Stand: 01.06.2024 - 06:28:09