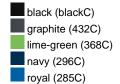

## Guest towel in a lot of colours

Soft cotton terry quality Size: 30 x 50 cm

Fabric: Outer fabric (420 g/m²): 100%

cotton

Country of origin: Türkiye

63026000 **Customs tariff number:** 

### Available colours

|                            | one size |
|----------------------------|----------|
| Weight in g                | 71 g     |
| VPE                        | 25/250   |
| (Pcs. per inner packaging  |          |
| / pcs. per outer packaging |          |

# Available colours

OEKO-TEX® Standard 100 Spa
OEKO-Tex® CONFIDENCE IN TEXTILES STANDARD 100 18.0.57944 HOHENSTEIN HTTI Tested for harmful substances. www.oeko-tex.com/standard100

Stand: 01.06.2024 - 06:28:09