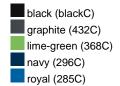

### Available colours

|                            | one size |
|----------------------------|----------|
| Weight in g                | 71 g     |
| VPE                        | 25/250   |
| (Pcs. per inner packaging  |          |
| / pcs. per outer packaging |          |

# Available colours

OEKO-TEX® Standard 100 Spa
OEKO-Tex® CONFIDENCE IN TEXTILES STANDARD 100 18.0.57944 HOHENSTEIN HTTI Tested for harmful substances. www.oeko-tex.com/standard100

Stand: 05.06.2024 - 10:54:55