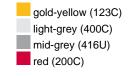

### Available colours

|                            | one size |
|----------------------------|----------|
| Weight in g                | 71 g     |
| VPE                        | 25/250   |
| (Pcs. per inner packaging  |          |
| / pcs. per outer packaging |          |

# Available colours

OEKO-TEX® Standard 100 Spa
OEKO-Tex® CONFIDENCE IN TEXTILES STANDARD 100 18.0.57944 HOHENSTEIN HTTI Tested for harmful substances. www.oeko-tex.com/standard100

Stand: 05.06.2024 - 10:54:55