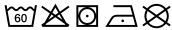

# **MB420 Guest Towel**





## Guest towel in a lot of colours

Soft cotton terry quality Size: 30 x 50 cm

Fabric: Outer fabric (420 g/m²): 100%

cotton

Country of origin: Türkiye

63026000 **Customs tariff number:** 

#### Care instructions:









### Available colours

|                            | one size |
|----------------------------|----------|
| Weight in g                | 71 g     |
| VPE                        | 25/250   |
| (Pcs. per inner packaging  |          |
| / pcs. per outer packaging |          |

| Measurements in cm | one size |
|--------------------|----------|
| Length             | 50,00 cm |
| Width              | 30,00 cm |
| Distance between   | 3,50 cm  |
| border and edge    |          |
| Distance between   | 2,50 cm  |
| border and edge    |          |

# Available colours









OEKO-TEX® Standard 100 Spa
OEKO-Tex® CONFIDENCE IN TEXTILES STANDARD 100 18.0.57944 HOHENSTEIN HTTI Tested for harmful substances. www.oeko-tex.com/standard100

Stand: 05.06.2024 - 10:54:55