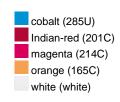

### Available colours

|                            | one size |
|----------------------------|----------|
| Weight in g                | 71 g     |
| VPE                        | 25/250   |
| (Pcs. per inner packaging  |          |
| / pcs. per outer packaging |          |

# Available colours

OEKO-TEX® Standard 100 Spa
OEKO-Tex® CONFIDENCE IN TEXTILES STANDARD 100 18.0.57944 HOHENSTEIN HTTI Tested for harmful substances. www.oeko-tex.com/standard100

Stand: 05.06.2024 - 10:54:55