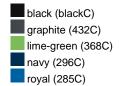

### Available colours

|                            | one size |
|----------------------------|----------|
| Weight in g                | 71 g     |
| VPE                        | 25/250   |
| (Pcs. per inner packaging  |          |
| / pcs. per outer packaging |          |

# Available colours

OEKO-TEX® Standard 100 Spa
OEKO-Tex® CONFIDENCE IN TEXTILES STANDARD 100 18.0.57944 HOHENSTEIN HTTI Tested for harmful substances. www.oeko-tex.com/standard100

Stand: 01.06.2024 - 06:41:10