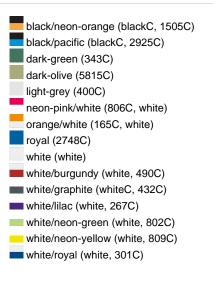

## Available colours

black/neon-green (blackC, 802C)
black/neon-yellow (blackC, 803C)
burgundy (7427C)
dark-grey/black (424C, blackC)
khaki (468C)
navy (2767C)
olive/white (5825C, white)
red/white (200C, white)
sun-yellow/black (116C, blackC)
white/black (white, blackC)
white/fern-green (whiteC, 347C)
white/navy (white, 2767C)
white/navy (white, 806C)
white/red (white, 200C)