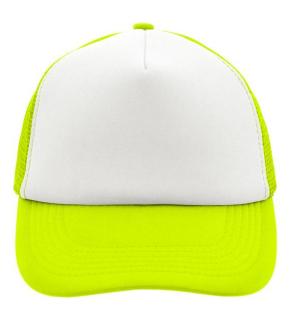

## Trendy 5 panel mesh cap in many colour combinations

6 stitching lines on the peak Fashion sweatband Matching children's cap ref. MB071 Size adjustment by 'click & snap' fastener

Fabric:Outer fabric: 100% polyesterCountry of origin:Volksrepublik ChinaCustoms tariff number:65050030

Division of cap into 5 segments. Advantage: A large advertising space without annoying seams on front panels

Stand: 02.06.2024 - 15:09:00