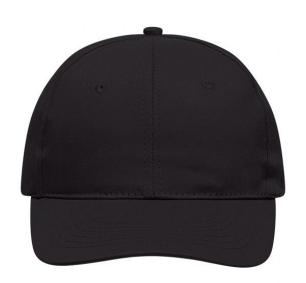

# Classic promo cap with laminated front panels

6 embroidered ventilation holes 6 stitching lines on the peak Cotton sweatband Hook and loop fastener

**Fabric:** Outer fabric: 100% cotton

Country of origin: Volksrepublik China

## 6 Panel

Division of cap into 6 segments. Advantage: One of the most popular cap shapes in Europe

Stand: 02.06.2024 - 11:57:49