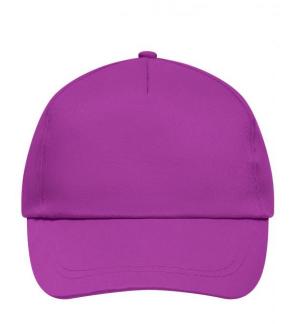

### Promo Cap with lightly laminated front panel

4 embroidered ventilation holes 2 stitching lines on the peak Cotton sweatband Hook and loop fastener

**Fabric:** Outer fabric (165 g/m²): 100%

cotton

Country of origin: Volksrepublik China

## 5 Panel Cap

Division of cap into 5 segments. Advantage: A large advertising space without annoying seams on front panels

Stand: 02.06.2024 - 14:58:31