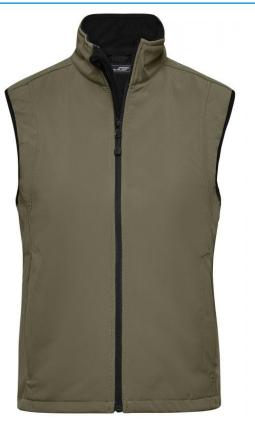

# James & Nicholson JN138 Ladies' Softshell Vest

## Functional vest made of softshell

Functional 3-layer-fabric with TPU membrane Wind-proof, breathable and water-proof (5,000 mm water column) Non-taped seams Inside made of micro fleece, mesh lining at the front 2 zipped side pockets Elastic drawstring with stoppers on waist Zip at front lining for embroideries JN136: Vertical breast pocket with zip JN138: Slightly waisted

Fabric:

Outer fabric (330 g/m<sup>2</sup>): 95% polyester, 5% elastane

Volksrepublik China

62114390

Country of origin:

Customs tariff number:

Partner article:

Men's Softshell Vest Art-Nr.: JN136