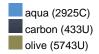

#### Available colours

| A Valiable Golda's         |       |       |       |       |       |       |  |  |  |
|----------------------------|-------|-------|-------|-------|-------|-------|--|--|--|
|                            | s     | M     | L     | XL    | XXL   | 3XL   |  |  |  |
| Weight in g                | 422 g | 459 g | 508 g | 526 g | 558 g | 607 g |  |  |  |
| VPE                        | 1/20  | 1/20  | 1/20  | 1/20  | 1/20  | 1/20  |  |  |  |
| (Pcs. per inner packaging  |       |       |       |       |       |       |  |  |  |
| / pcs. per outer packaging |       |       |       |       |       |       |  |  |  |

# Available colours