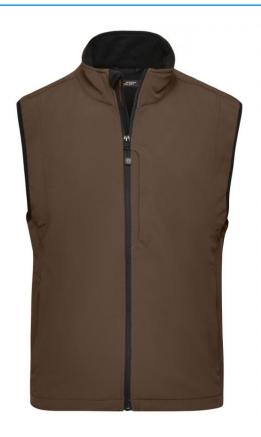

### Functional vest made of softshell

Functional 3-layer-fabric with TPU membrane

Wind-proof, breathable and water-proof (5,000 mm water column)

Non-taped seams

Inside made of micro fleece, mesh lining at the front

2 zipped side pockets

Elastic drawstring with stoppers on waist

Zip at front lining for embroideries

JN136: Vertical breast pocket with zip

JN138: Slightly waisted

**Fabric:** Outer fabric (330 g/m²): 95%

polyester, 5% elastane