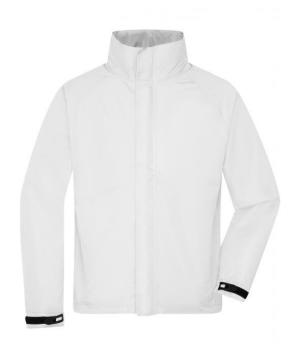

# Functional jacket for extreme weather conditions

Wind- and water-proof fabric (3,000 mm water column) with PU coating Taped seams

Breathable and permeable to vapour (3,000 g/m²/24h)

JN1011: lightly waisted

Hood in collar

2 concealed zipped pockets, breast pocket and inner mobile phone

pocket

Elastic cord with stoppers on hood and hem

Zip for decoration at the back

**Fabric:** Outer fabric: 100% polyester

Lining: 100% polyester

Country of origin: Volksrepublik China

Customs tariff number: 62014010

Care instructions: