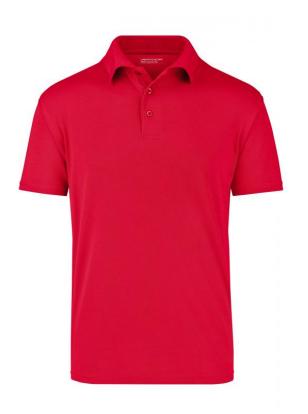

## Polo Shirt made of highly-functional CoolDry®

Double-knitted, structured jersey

Inside made of polyester-five-channel fibre, outside made of cotton Comfortable to wear, breathable and quick-drying Neck tape, twin needle stitching on shoulders, neckline and armlines

## **CoolDry**®

Due to the CoolDry® treating moisture is transported to the outside and creates a comfortable feeling. The textiles dry quickly, are breathable and ideal for all activities.

Stand: 01.06.2024 - 05:07:15