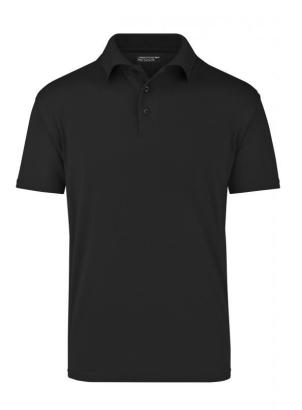

## Polo Shirt made of highly-functional CoolDry®

Double-knitted, structured jersey

Inside made of polyester-five-channel fibre, outside made of cotton Comfortable to wear, breathable and quick-drying Neck tape, twin needle stitching on shoulders, neckline and armlines