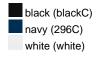

10/100 | 10/100 | 10/100 | 10/100 | 10/100 |  |  |
| (Pcs. per inner packaging  |        |        |        |        |        |        |  |  |
| / pcs. per outer packaging |        |        |        |        |        |        |  |  |

| Measurements in cm   | S        | М        | L        | XL       | XXL      | 3XL      |
|----------------------|----------|----------|----------|----------|----------|----------|
| 1/2 chest            | 48,00 cm | 52,00 cm | 56,00 cm | 60,00 cm | 64,00 cm | 68,00 cm |
| 1/2 bottom width     | 48,00 cm | 52,00 cm | 56,00 cm | 60,00 cm | 64,00 cm | 68,00 cm |
| length from shoulder | 70,00 cm | 72,00 cm | 74,00 cm | 76,00 cm | 78,00 cm | 82,00 cm |
| sleeve length        | 21,00 cm | 22,00 cm | 23,00 cm | 24,00 cm | 25,00 cm | 26,00 cm |

Available colours



carbon (7545C) red (186C)

grass (382C) royal (3005U)

## Features



## **OEKO-TEX® Stoff**

The fabric of this article has been tested for harmful substances and certified acc. to STANDARD 100 by OEKO-TEX®

## **CoolDry**®

Due to the CoolDry® treating moisture is transported to the outside and creates a comfortable feeling. The textiles dry quickly, are breathable and ideal for all activities.

Stand: 06.06.2024 - 04:42:03