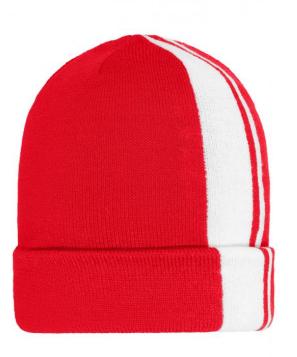

## Classic knitted beanie with contrasting stripes

Twin-layer knitting

Pleasant to wear and perfect fit due to elasthane

Fabric:

Volksrepublik China

elastane

Outer fabric: 95% polyacrylic, 5%

Customs tariff number:

black/white (blackC, white) red/white (186C, white)

electric-blue/white (285C, white)

navy/white (296C, white)

Stand: 02.06.2024 - 20:28:10