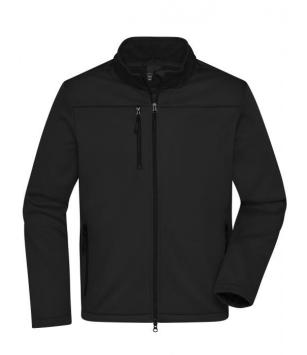

### Classic softshell jacket in sporty design made of recycled polyester

Pleasantly soft 3-layer function material with TPU-membrane Wind- and waterproof (5,000 mm water column), breathable and permeable to water vapour

Seams not sealed

Inside made of micro fleece, mesh lining in the front

Stand-up collar

2 side pockets and 1 breast pocket with zips Full-length under-panel 2-way zip with chin cup Elastic cord on hem for width-adjustment

Zips: YKK

JN1171: lightly waisted

Outer fabric (290 g/m²): 100% Fabric:

polyester (recycled) Lining: 100% polyester

Country of origin: Bangladesch

**Customs tariff number:** 61023090