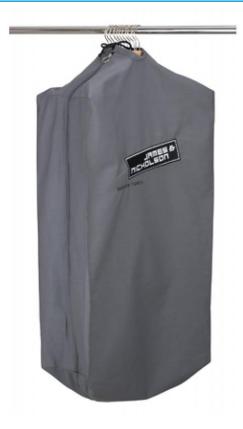

## Durable garment bag with high-quality embroidered James & Nicholson logo

Suitable for 8-12 clothes hangers Long zip fastener to close Additional cord made of cotton/polyester Measurements: 90 cm long, 50 cm wide, 30 cm deep

**Fabric:** Outer fabric: 65% polyester, 35%

cotton

Country of origin: Bangladesch

Customs tariff number: 63053900

Available colours

dark-grey (7538C)

Stand: 23.05.2024 - 21:01:59