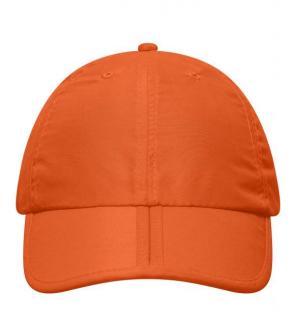

## Foldable 6 panel cap made of soft microfibre

Wind-and water-repellent Breathable Low-profile 6 embroidered ventilation holes Preformed, sturdy peak, foldable in the middle Sporty band with clip fastener