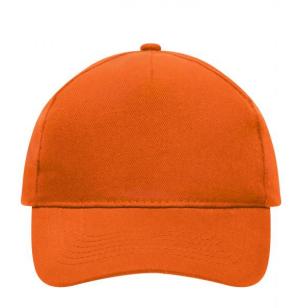

### Classic cap

4 embroidered ventilation holes 6 stitching lines on the peak Laminated front panel Padded satin sweatband Hook and loop fastener Heavy brushed cotton

**Fabric:** Outer fabric (260 g/m²): 100%

## 5 Panel Cap

Division of cap into 5 segments. Advantage: A large advertising space without annoying seams on front panels

Stand: 21.06.2024 - 05:57:19