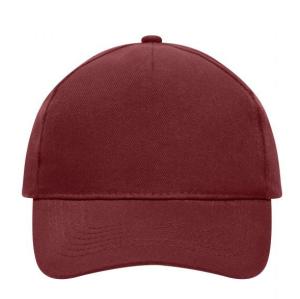

### Classic cap

4 embroidered ventilation holes 6 stitching lines on the peak Laminated front panel Padded satin sweatband Hook and loop fastener Heavy brushed cotton

Fabric: Outer fabric (260 g/m²): 100%

## 5 Panel Cap

Division of cap into 5 segments. Advantage: A large advertising space without annoying seams on front panels

Stand: 23.05.2024 - 18:30:46