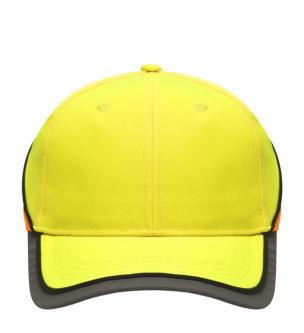

## Functional 6 panel cap in loud neon colours

2 embroidered ventilation holes 4 stitching lines on the peak Contrasting piping around the cap Laminated front panels Padded satin sweat band

Reflective hook and loop fastener and border around the peak (without protective function/no PPE)

**Fabric:** Outer fabric: 100% polyamide

Country of origin: Volksrepublik China

Customs tariff number: 65050030

### Available colours

|                            | one size |
|----------------------------|----------|
| Weight in g                | 70 g     |
| VPE                        | 24/144   |
| (Pcs. per inner packaging  |          |
| / pcs. per outer packaging |          |

# Available colours

neon-orange/neon-yellow (1505C, 809C) neon-ye

neon-yellow/neon-orange (809C, 804C)