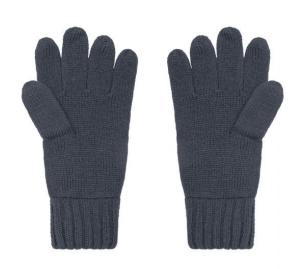

# **MB7980 Melange Gloves Basic**

### Elegant knitted gloves made of melange yarns

Stocking stitch with twin-layer cuffs Cuffs with trendy rib pattern Available as a set with scarf and hat

**Fabric:** Outer fabric: 80% polyacrylic, 20%

polyamide

| Measurements in cm | S/M      | L/XL     |
|--------------------|----------|----------|
| total length       | 25,00 cm | 27,00 cm |
| 1/2 width of hand  | 9,50 cm  | 10,50 cm |
| without thumb      |          |          |