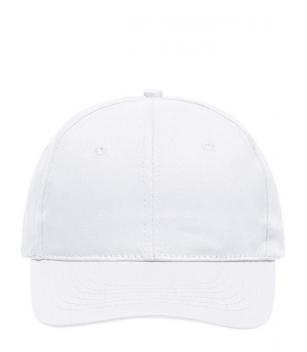

# Classic promo cap with laminated front panels

6 embroidered ventilation holes 6 stitching lines on the peak Cotton sweatband Hook and loop fastener

**Fabric:** Outer fabric: 100% cotton

Country of origin: Volksrepublik China

# Features

## 6 Panel

Division of cap into 6 segments. Advantage: One of the most popular cap shapes in Europe

Stand: 21.06.2024 - 06:45:08