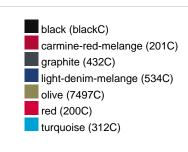

### Available colours

|                            | xs    | s     | М     | L     | XL    | XXL   | 3XL   |
|----------------------------|-------|-------|-------|-------|-------|-------|-------|
| Weight in g                | 327 g | 337 g | 366 g | 388 g | 415 g | 432 g | 450 g |
| VPE                        | 1/30  | 1/30  | 1/30  | 1/30  | 1/30  | 1/30  | 1/30  |
| (Pcs. per inner packaging  |       |       |       |       |       |       |       |
| / pcs. per outer packaging |       |       |       |       |       |       |       |

# Available colours