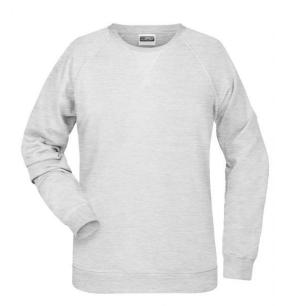

## Classic sweatshirt with raglan sleeves

High-quality French terry, 85% combed ring-spun organic cotton Classic round neck, necktape

Collar and cuffs with elastane Collar patch

Tear off!-label 8021: lightly waisted

**Fabric:** Outer fabric (300 g/m²): 85%

cotton, 15% polyester

Country of origin: Pakistan

Customs tariff number: 61102099

Care instructions: