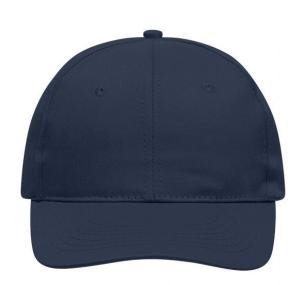

# Classic promo cap with laminated front panels

6 embroidered ventilation holes 6 stitching lines on the peak Cotton sweatband Hook and loop fastener

**Fabric:** Outer fabric: 100% cotton

Country of origin: Volksrepublik China

## 6 Panel

Division of cap into 6 segments. Advantage: One of the most popular cap shapes in Europe

Stand: 01.06.2024 - 08:17:22