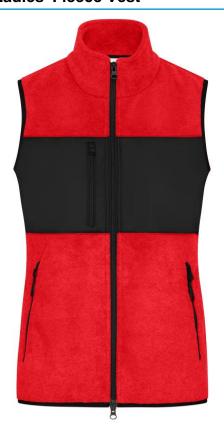

### Fleece vest in mixed material

Classic, soft and easy care fleece of recycled polyester Insert of woven fabric with breast pocket at the front 2 side pockets and 1 zipped breast pocket 2 inner pockets Two-way front zip, stand-up collar JN1309: lightly waisted YKK-zips

### Partner article:

Men's Fleece Vest Art-Nr.: JN1310

## Available colours

|                            | xs    | s     | М     | L     | XL    | XXL   |
|----------------------------|-------|-------|-------|-------|-------|-------|
| Weight in g                | 252 g | 263 g | 276 g | 287 g | 303 g | 329 g |
| VPE                        | 1/30  | 1/30  | 1/30  | 1/30  | 1/30  | 1/30  |
| (Pcs. per inner packaging  |       |       |       |       |       |       |
| / pcs. per outer packaging |       |       |       |       |       |       |

| Measurements in cm   | xs       | S        | М        | L        | XL       | XXL      |
|----------------------|----------|----------|----------|----------|----------|----------|
| 1/2 chest            | 47,00 cm | 49,00 cm | 51,00 cm | 53,00 cm | 57,00 cm | 61,00 cm |
| 1/2 waist width      | 43,00 cm | 45,00 cm | 47,00 cm | 49,00 cm | 53,00 cm | 57,00 cm |
| 1/2 bottom width     | 45,00 cm | 47,00 cm | 49,00 cm | 51,00 cm | 55,00 cm | 59,00 cm |
| length from shoulder | 63,00 cm | 64,00 cm | 65,00 cm | 66,00 cm | 67,00 cm | 68,00 cm |