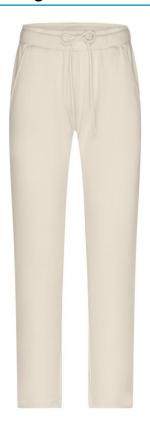

## Trendy sweatpants made of organic cotton

High-quality French Terry 85% combed, ring-spun organic cotton Attached, elastic waistband with cord 2 side pockets, 1 back pocket

**Fabric:** Outer fabric (300 g/m²): 85%

## Available colours

|                            | xs    | s     | М     | L     | XL    | XXL   |
|----------------------------|-------|-------|-------|-------|-------|-------|
| Weight in g                | 340 g | 360 g | 390 g | 410 g | 420 g | 580 g |
| VPE                        | 1/30  | 1/30  | 1/30  | 1/30  | 1/30  | 1/30  |
| (Pcs. per inner packaging  |       |       |       |       |       |       |
| / pcs. per outer packaging |       |       |       |       |       |       |

| Measurements in cm         | xs        | S         | М         | L         | XL        | XXL       |
|----------------------------|-----------|-----------|-----------|-----------|-----------|-----------|
| length of side incl. waist | 101,00 cm | 102,00 cm | 103,00 cm | 104,00 cm | 105,00 cm | 106,00 cm |
| (pants)                    |           |           |           |           |           |           |
| 1/2 waistband relaxed      | 35,00 cm  | 37,00 cm  | 39,00 cm  | 41,00 cm  | 43,00 cm  | 45,00 cm  |
| 1/2 hip                    | 48,00 cm  | 50,00 cm  | 52,00 cm  | 54,00 cm  | 56,00 cm  | 58,00 cm  |

Available colours

navy (296C)

vanilla (7499 C)

OEKO-Tex® CONFIDENCE IN TEXTILES STANDARD 100 15.0.70467 HOHENSTEIN HTTI Tested for harmful substances. www.oeko-tex.com/standard100