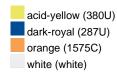

### Available colours

|                            | 30 x 50 cm |
|----------------------------|------------|
| Weight in g                | 60 g       |
| VPE                        | 5/250      |
| (Pcs. per inner packaging  |            |
| / pcs. per outer packaging |            |

#### Available colours

OEKO-TEX® Standard 100 Spa
OEKO-Tex® CONFIDENCE IN TEXTILES STANDARD 100 18.0.57944 HOHENSTEIN HTTI Tested for harmful substances. www.oeko-tex.com/standard100

Stand: 02.06.2024 - 05:02:07