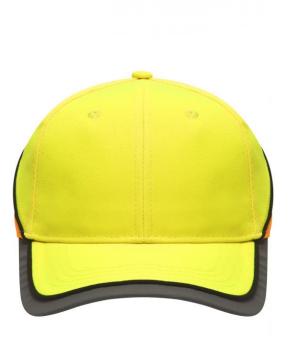

## Functional 6 panel cap in loud neon colours

2 embroidered ventilation holes 4 stitching lines on the peak Contrasting piping around the cap Laminated front panels Padded satin sweat band Reflective hook and loop fastener and border around the peak (without protective function/no PPE)

Available colours

neon-orange/neon-yellow (1505C, 809C)

neon-yellow/neon-orange (809C, 804C)

Features

6 Panel Division of cap into 6 segments. Advantage: One of the most popular cap shapes in Europe

Stand: 02.06.2024 - 00:34:27