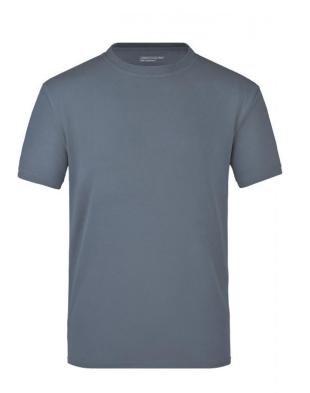

## T-shirt made of highly-functional $\operatorname{CoolDry}\nolimits \ensuremath{\mathbb{R}}$

Double-knitted, structured jersey Inside made of polyester-five-channel fibre, outside made of cotton Comfortable to wear, breathable and quick-drying Neck tape, twin needle stitching on shoulders, neckline and armlines

## Features

## **CoolDry**®

Due to the CoolDry® treating moisture is transported to the outside and creates a comfortable feeling. The textiles dry quickly, are breathable and ideal for all activities.

Stand: 05.06.2024 - 04:22:57