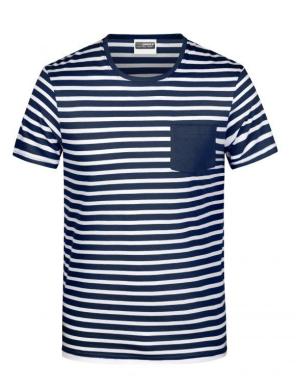

## James & Nicholson 8028 Men's T-Shirt Striped

### T-shirt in maritime look with breast pocket

100% combed ring-spun organic cotton, single jersey, round neck Two-ply rolled hem on sleeves and waistband Neckband with elastane 8027: lightly waisted Tear off®- label

Available colours

atlantic/white (307C, white) white/navy (white, 296C) navy/white (296C, white)

red/white (186C, white)