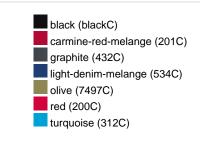

#### Available colours

| A Validatio Goldato        |       |       |       |       |       |       |  |  |  |  |
|----------------------------|-------|-------|-------|-------|-------|-------|--|--|--|--|
|                            | xs    | s     | М     | L     | XL    | XXL   |  |  |  |  |
| Weight in g                | 273 g | 287 g | 337 g | 383 g | 405 g | 441 g |  |  |  |  |
| VPE                        | 1/30  | 1/30  | 1/30  | 1/30  | 1/30  | 1/30  |  |  |  |  |
| (Pcs. per inner packaging  |       |       |       |       |       |       |  |  |  |  |
| / pcs. per outer packaging |       |       |       |       |       |       |  |  |  |  |

# Available colours

OEKO-Tex® CONFIDENCE IN TEXTILES STANDARD 100 15.0.70467 HOHENSTEIN HTTI Tested for harmful substances. www.oeko-tex.com/standard100