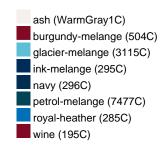

#### Available colours

| A Validatio Goldato        |       |       |       |       |       |       |  |  |  |  |
|----------------------------|-------|-------|-------|-------|-------|-------|--|--|--|--|
|                            | xs    | s     | М     | L     | XL    | XXL   |  |  |  |  |
| Weight in g                | 273 g | 287 g | 337 g | 383 g | 405 g | 441 g |  |  |  |  |
| VPE                        | 1/30  | 1/30  | 1/30  | 1/30  | 1/30  | 1/30  |  |  |  |  |
| (Pcs. per inner packaging  |       |       |       |       |       |       |  |  |  |  |
| / pcs. per outer packaging |       |       |       |       |       |       |  |  |  |  |

# Available colours

OEKO-Tex® CONFIDENCE IN TEXTILES STANDARD 100 15.0.70467 HOHENSTEIN HTTI Tested for harmful substances. www.oeko-tex.com/standard100