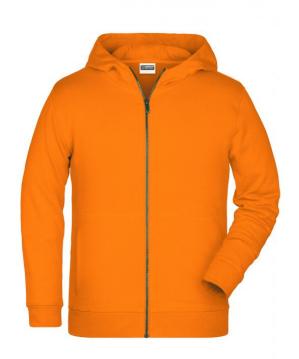

# Hooded sweat jacket with zip

High-quality French terry 85% combed ring-spun organic cotton Two-layer hood with drawcord Lateral dividing seams at the front, kangaroo pocket Cuffs with elastane

YKK-zip Tear off!®-label 8025: lightly waisted 8026K: without cord

**Fabric:** Outer fabric (300 g/m²): 85%

cotton, 15% polyester

Country of origin: Pakistan

Customs tariff number: 61102099