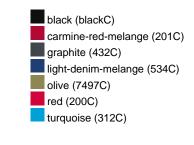

### Available colours

|                            | xs    | S     | М     | L     | XL    | XXL   |
|----------------------------|-------|-------|-------|-------|-------|-------|
| Weight in g                | 273 g | 287 g | 337 g | 383 g | 405 g | 441 g |
| VPE                        | 1/30  | 1/30  | 1/30  | 1/30  | 1/30  | 1/30  |
| (Pcs. per inner packaging  |       |       |       |       |       |       |
| / pcs. per outer packaging |       |       |       |       |       |       |

# Available colours