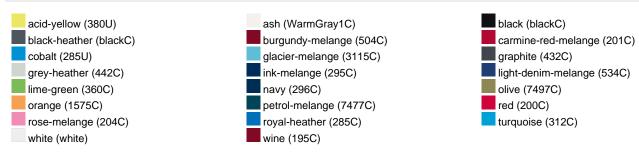

g | 337 g | 383 g | 405 g | 441 g |  |  |  |  |
| VPE                        | 1/30  | 1/30  | 1/30  | 1/30  | 1/30  | 1/30  |  |  |  |  |
| (Pcs. per inner packaging  |       |       |       |       |       |       |  |  |  |  |
| / pcs. per outer packaging |       |       |       |       |       |       |  |  |  |  |

| Measurements in cm   | XS       | S        | М        | L        | XL       | XXL      |
|----------------------|----------|----------|----------|----------|----------|----------|
| 1/2 chest            | 35,00 cm | 37,00 cm | 39,00 cm | 42,00 cm | 48,00 cm | 52,00 cm |
| length from shoulder | 43,00 cm | 47,00 cm | 51,00 cm | 55,00 cm | 59,00 cm | 63,00 cm |
| sleeve length        | 35,00 cm | 39,50 cm | 43,50 cm | 48,50 cm | 51,00 cm | 55,50 cm |

# Available colours



#### Features



#### Contains 85% Organically Grown Cotton Certified OCS by CU853836

# OCS Standard blended 85%

**OEKO-TEX® Standard 100** 

substances. www.oeko-tex.com/standard100

When manufacturing garments of myrtle beach and JAMES & NICHOLSON, the Organic Content Standard is a standard for verifying and tracking the exact content of organically grown materials in a final product. Among other things, the superordinate 'Content Claim Standard' defines with OCS the traceability of merchandise as well as the transparency within the production chain.

OEKO-Tex® CONFIDENCE IN TEXTILES STANDARD 100 15.0.70467 HOHENSTEIN HTTI Tested for harmful



### Tear off!® Label

Our Tear off!® Label enables us to easily changethe neck label of T-shirts. We use a special transfer-technique for rel