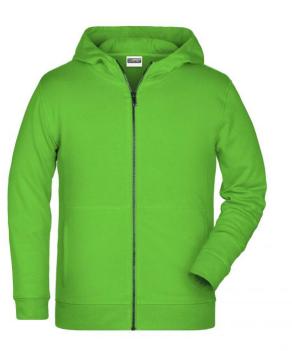

## Hooded sweat jacket with zip

High-quality French terry 85% combed ring-spun organic cotton Two-layer hood with drawcord Lateral dividing seams at the front, kangaroo pocket Cuffs with elastane YKK-zip Tear off!®-label 8025: lightly waisted 8026K: without cord

Ladies' Zip Hoody Art-Nr.: 8025

Outer fabric (300 g/m<sup>2</sup>): 85% cotton, 15% polyester

Available colours

|                            | XS    | S     | м     | L     | XL    | XXL   |  |  |  |  |
|----------------------------|-------|-------|-------|-------|-------|-------|--|--|--|--|
| Weight in g                | 273 g | 287 g | 337 g | 383 g | 405 g | 441 g |  |  |  |  |
| VPE                        | 1/30  | 1/30  | 1/30  | 1/30  | 1/30  | 1/30  |  |  |  |  |
| (Pcs. per inner packaging  |       |       |       |       |       |       |  |  |  |  |
| / pcs. per outer packaging |       |       |       |       |       |       |  |  |  |  |