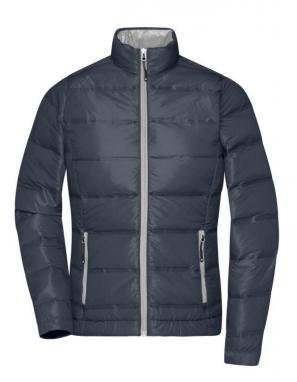

## Light down jacket in new design, stitching of the jacket is taped, not sewn

Soft, light, wind- and water-repellent fabric Contrasting inner lining and zips 2 zipped side pockets, 2 inner pockets Cord with stopper on waistband for size adjustment YKK-zips JN1149: lightly waisted

Available colours

navy/silver (296C, 429C)

OEKO-TEX® Stoff The fabric of this article has been tested for harmful substances and certified acc. to STANDARD 100 by OEKO-TEX®

Stand: 21.06.2024 - 06:26:41