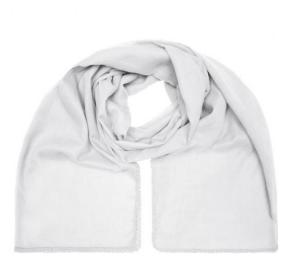

## Fashionable scarf with decorative border along the edge

Effective look Soft and pleasant to wear Measurements: 170 x 70 cm

Fabric:

Outer fabric (50 g/m<sup>2</sup>): 100% cotton

Country of origin:

Customs tariff number:

| Measurements in cm | one size  |
|--------------------|-----------|
| Length             | 170,00 cm |
| Width              | 70,00 cm  |

Available colours

black (blackC) red (200C) white (white)

grey (7537C) soft-pink (2036U)