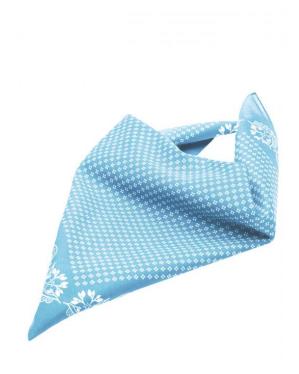

# **MB6400 Traditional Bandana**

Multifunctional square bandana scarf with print in traditional costume look

Bandana in traditional costume look

**Fabric:** Outer fabric (77 g/m²): 100% cotton

Country of origin: Volksrepublik China