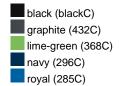

### Available colours

|                            | one size |
|----------------------------|----------|
| Weight in g                | 71 g     |
| VPE                        | 25/250   |
| (Pcs. per inner packaging  |          |
| / pcs. per outer packaging |          |

# Available colours

OEKO-TEX® Standard 100 Spa
OEKO-Tex® CONFIDENCE IN TEXTILES STANDARD 100 18.0.57944 HOHENSTEIN HTTI Tested for harmful substances. www.oeko-tex.com/standard100

Stand: 01.06.2024 - 06:20:38