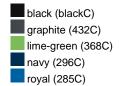

### Available colours

|                            | one size |
|----------------------------|----------|
| Weight in g                | 71 g     |
| VPE                        | 25/250   |
| (Pcs. per inner packaging  |          |
| / pcs. per outer packaging |          |

# Available colours

OEKO-TEX® Standard 100 Spa
OEKO-Tex® CONFIDENCE IN TEXTILES STANDARD 100 18.0.57944 HOHENSTEIN HTTI Tested for harmful substances. www.oeko-tex.com/standard100

Stand: 05.06.2024 - 22:07:07