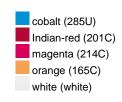

## Guest towel in a lot of colours

Soft cotton terry quality Size: 30 x 50 cm

Fabric: Outer fabric (420 g/m²): 100%

cotton

Country of origin: Türkiye

63026000 **Customs tariff number:** 

### Available colours

|                            | one size |
|----------------------------|----------|
| Weight in g                | 71 g     |
| VPE                        | 25/250   |
| (Pcs. per inner packaging  |          |
| / pcs. per outer packaging |          |