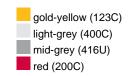

## Guest towel in a lot of colours

Soft cotton terry quality Size: 30 x 50 cm

Fabric: Outer fabric (420 g/m²): 100%

cotton

Country of origin: Türkiye

63026000 **Customs tariff number:** 

### Available colours

|                            | one size |
|----------------------------|----------|
| Weight in g                | 71 g     |
| VPE                        | 25/250   |
| (Pcs. per inner packaging  |          |
| / pcs. per outer packaging |          |