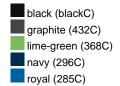

### Available colours

|                            | one size |
|----------------------------|----------|
| Weight in g                | 71 g     |
| VPE                        | 25/250   |
| (Pcs. per inner packaging  |          |
| / pcs. per outer packaging |          |

# Available colours

OEKO-TEX® Standard 100 Spa
OEKO-Tex® CONFIDENCE IN TEXTILES STANDARD 100 18.0.57944 HOHENSTEIN HTTI Tested for harmful substances. www.oeko-tex.com/standard100

Stand: 01.06.2024 - 05:45:05