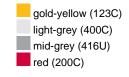

### Available colours

|                            | one size |
|----------------------------|----------|
| Weight in g                | 71 g     |
| VPE                        | 25/250   |
| (Pcs. per inner packaging  |          |
| / pcs. per outer packaging |          |

# Available colours

OEKO-TEX® Standard 100 Spa
OEKO-Tex® CONFIDENCE IN TEXTILES STANDARD 100 18.0.57944 HOHENSTEIN HTTI Tested for harmful substances. www.oeko-tex.com/standard100

Stand: 01.06.2024 - 05:45:05