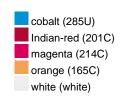

### Available colours

|                            | one size |
|----------------------------|----------|
| Weight in g                | 71 g     |
| VPE                        | 25/250   |
| (Pcs. per inner packaging  |          |
| / pcs. per outer packaging |          |

# Available colours

OEKO-TEX® Standard 100 Spa
OEKO-Tex® CONFIDENCE IN TEXTILES STANDARD 100 18.0.57944 HOHENSTEIN HTTI Tested for harmful substances. www.oeko-tex.com/standard100

Stand: 01.06.2024 - 05:45:05