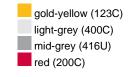

### Available colours

|                            | one size |
|----------------------------|----------|
| Weight in g                | 71 g     |
| VPE                        | 25/250   |
| (Pcs. per inner packaging  |          |
| / pcs. per outer packaging |          |