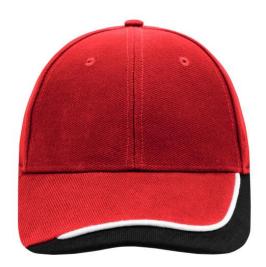

## 6 panel cap with special three-coloured sandwich

6 embroidered ventilation holes Laminated front panels Padded satin sweatband

Clip fastener with buckle in mat silver and embroidered eyelet Super heavy brushed cotton

Outer fabric (350 g/m²): 100% Fabric:

cotton

Country of origin: Volksrepublik China

65050030 **Customs tariff number:** 

# Available colours

aqua/navy/white (279C, 296C, whiteC) black/white/red (blackC, white, 199C)

orange/dark-green/white (1575C, 343C, whiteC)

black/white/dark-green (blackC, white, 627C) black/white/royal (blackC, white, 287C)

dark-green/white/black (343C, white, blackC) light-grey/white/black (400C, whiteC, blackC) red/white/black (200C, white, blackC)

black/white/light-grey (blackC, white, 430C) dark-green/red/dark-green (343C, 200C,

navy/white/light-grey (539C, white, 421C) royal/white/navy (287C, white, 296C)

## 6 Panel

Division of cap into 6 segments. Advantage: One of the most popular cap shapes in Europe

Stand: 28.05.2024 - 21:59:01