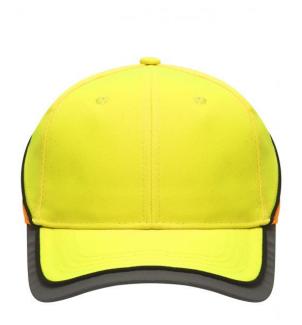

## Functional 6 panel cap in loud neon colours

2 embroidered ventilation holes 4 stitching lines on the peak Contrasting piping around the cap Laminated front panels Padded satin sweat band

Reflective hook and loop fastener and border around the peak (without protective function/no PPE)

# Available colours

neon-orange/neon-yellow (1505C, 809C) neon-yellow

neon-yellow/neon-orange (809C, 804C)

#### 6 Panel

Division of cap into 6 segments. Advantage: One of the most popular cap shapes in Europe

Stand: 23.05.2024 - 12:59:55